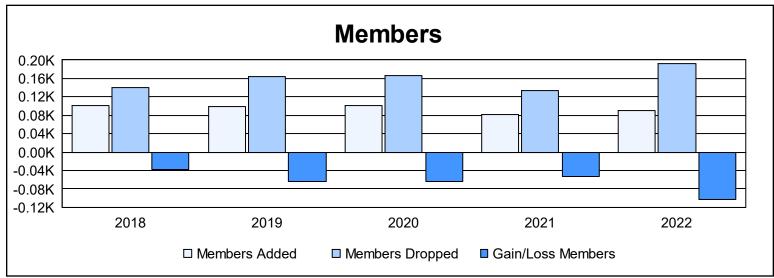

District 29 L

As of June 2022 Cumulative

| Year      | New<br>Clubs | Dropped<br>Clubs | Gain/<br>Loss<br>Clubs | New<br>Members | Charter<br>Members | Reinstate<br>Members | Transfer<br>Members | Total<br>Member<br>Added | Total<br>Members<br>Dropped | Gain/<br>Loss<br>Members |
|-----------|--------------|------------------|------------------------|----------------|--------------------|----------------------|---------------------|--------------------------|-----------------------------|--------------------------|
| 2017-2018 | 0            | 0                | 0                      | 93             | 0                  | 6                    | 3                   | 102                      | 140                         | -38                      |
| 2018-2019 | 0            | 2                | -2                     | 86             | 0                  | 1                    | 11                  | 98                       | 163                         | -65                      |
| 2019-2020 | 1            | 0                | 1                      | 53             | 45                 | 2                    | 1                   | 101                      | 166                         | -65                      |
| 2020-2021 | 0            | 1                | -1                     | 67             | 2                  | 7                    | 6                   | 82                       | 134                         | -52                      |
| 2021-2022 | 0            | 4                | -4                     | 74             | 1                  | 12                   | 3                   | 90                       | 193                         | -103                     |
| Average   | 0            | 1                | -1                     | 75             | 10                 | 6                    | 5                   | 95                       | 159                         | -65                      |